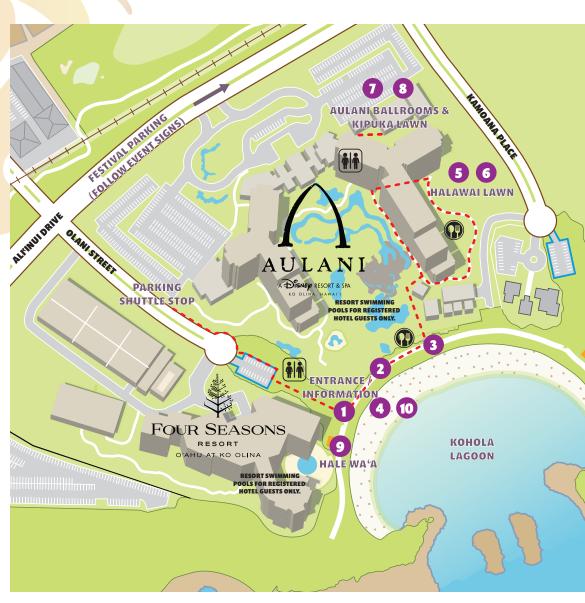

ENTRANCE / ADMISSIONS / INFORMATION

From 11:00AM

Ticket sales, Wristbands, Will Call

2 KAPI OLANI MEDICAL CENTER 2:00 – 5:00 PM

Kids learn Sun & Beach Safety tips through fun interactive games. Complete each activity for a surprise gift (while supplies last).

First Aid (provided by Straub Medical Center)

3:00 - 5:00 PM

Grab a photo with Kapi'olani's Chief Canine Officer Winnie!

KOHOLA LAGOON BEACH WALKWAY
2:00 – 6:00 PM

Activities: Keiki ID, face painting and balloon artists

Grab & Go Food: Enjoy ono local specialties from Honolulu Burger Co., Grinds 2 Da Max, The Corn Project, KC Waffle Dogs, Kettle Corn Hawaii, North Shore Lemonade and Jamba Juice

A KOHOLA LAGOON BEACH

From 8:00 AM
Live sand sculpture exhibition by Oahu Sand Art.

Live sand sculpture exhibition by Uanu Sand Art.

5 AULANI, HALAWAI LAWN STAGE
2:00 PM Live Performance: The Playground Dance Studio

Check out the keiki crew from The Playground, a unique studio that unites dance and service through its network of celebrities, charitable agencies, international and national dance exchanges and year-round programs in underserved communities.

2:45 PM Live Performance: Kamehameha Schools Children's Chorus

Made up of 4 th , 5 th and 6 th grade students from Kamehameha Schools' Kapalama Campus, the chorus' repertoire includes Contemporary, Broadway, Hawaiian, Traditional, Original and Sacred/Religious music.

3:30 PM Live Performance: Taiko Center of the Pacific

Japanese drumming has evolved into an exciting performance art incorporating influences ranging from dance and martial arts to different drumming traditions from around the world.

4:15 PM Live Performance: Aloha Fun with Disney Friends

An enchanting journey into Hawaiian culture that unfolds through hula and live music with popular Disney characters!

6 AULANI, HALAWAI LAWN

2:00 – 4:00 PM Capoeira Besouro Hawaii

Experience the Brazilian art of capoeira, a unique combination of martial arts, dance, acrobatics and music!

2:00 - 5:00 PM

Waianae High School Searider Productions Photo Booth Activities: Face painting, tattoo and balloon artists **AULANI BALLROOMS** 

2:00 PM Disney Film: Moana (Kaiona I & II)

In Ancient Polynesia, when a terrible curse incurred by the Demigod Maui reaches
Moana's island, she answers the Ocean's call to seek out the Demigod to set things
right.

2:00 - 4:30 PM

Activities: Face painting, tattoo and balloon artists

2:00 – 5:00 PM Music & Entertainment Learning Experience (Ka'ala III & IV)

Check out Honolulu Community College's MELE sound studio. Interactive fun includes loopers, drum machines, processors and DJ equipment.

2:30 PM Disney Film: Star Wars Roque One: A Star Wars Story (Kaiona IV & V)

The Rebel Alliance makes a risky move to steal the plans for the Death Star, setting up the epic saga to follow.

3:15 PM Disney Film: Pete's Dragon (Ka'ala I & II)

The adventures of an orphaned boy named Pete and his best friend Elliot, who just so happens to be a dragon.

**8** AULANI, KIPUKA LAWN

2:00 – 4:30 PM Ko Olina Golf Club Keiki Golf

Kids are introduced to the fundamentals of the game in a safe and fun environment!

FOUR SEASONS RESORT, HALE WA'A
3:00 - 5:00 PM Pirate Hale & Mermaid Kariel

Discover hidden treasure (and Mermaid Kariel!) at Four Seasons' Pirate Hale! Thar you'll solve a riddle to access a secret hale where ye will be greeted by pirates who will paint yer face, make ye crafty and present ye with a map and yet another riddle – clues that will lead ye to buried treasure in the sand.